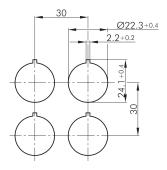

## **Emergency-stop FRPVKOOI**

Category: Emergency-stops
Series: SHORTRON®
Panel cut-out: Ø 22.3 mm
Mounting depth: 18,1 mm
Degree of protection: IP65 / IP67

Illumination: no With labelling option: no

Contact equipment: 2 NC + 1 NO