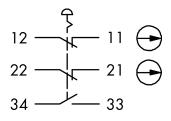

## **Emergency-stop FRPVKOOI**

Category: Emergency-stops
Series: SHORTRON®
Panel cut-out: Ø 22.3 mm
Mounting depth: 18,1 mm
Degree of protection: IP65 / IP67

Illumination: no With labelling option: no

Contact equipment: 2 NC + 1 NO