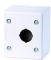

## **Optional accessory**

Insulated plastic enclosure, 1 mounting hole DIRL1V-R22

Insulated plastic enclosure, 1 mounting hole DIRL1VGB-R22

Insulated plastic enclosure, 2 mounting holes DIRL2V-R22

Insulated plastic enclosure, 3 mounting holes DIRL3V-R22

Empty enclosure PXO1

Empty enclosure PXO2

Empty enclosure PXO3

Empty enclosure PXO4

Protective shroud RRSK

Insulated plastic enclosure with 1 mounting hole SIL22/1

High insulated plastic enclosure with 1 mounting hole SILH22/1