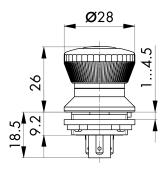

## **Emergency-stop FRPVKOOI**

Category: Emergency-stops
Series: SHORTRON®
Panel cut-out: Ø 22.3 mm
Mounting depth: 18,1 mm
Degree of protection: IP65 / IP67

Illumination: no With labelling option: no

Contact equipment: 2 NC + 1 NO

Connection type: Faston terminals 2.8 x 0.8 mm

Front bezel yellow mushroom head red

Mechanical life: 30,000 switching cycles

Shape: round

Electrical life: 30,000 switching cycles at rated load

Positive opening: acc. to EN60947-5-1,appendix. K (emerg.stop)

Foolproof: yes Anti-lock collar: no Switching position yes

indicator:

Release: pull Contact material: AgNi