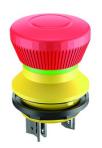

## **Emergency-stop FRPVKOOI**

Category: Emergency-stops
Series: SHORTRON®
Panel cut-out: Ø 22.3 mm
Mounting depth: 18,1 mm
Degree of protection: IP65 / IP67

Illumination: no With labelling option: no

Contact equipment: 2 NC + 1 NO

Connection type: Faston terminals 2.8 x 0.8 mm

Front bezel yellow mushroom head red

Mechanical life: 30,000 switching cycles

Shape: round

Electrical life: 30,000 switching cycles at rated load

Positive opening: acc. to EN60947-5-1,appendix. K (emerg.stop)

Foolproof: yes Anti-lock collar: no Switching position yes

indicator:

Release: pull Contact material: AgNi