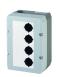

## **Optional accessory**

Insulated plastic enclosure, 1 mounting hole DIRL1V-R22

Insulated plastic enclosure, 1 mounting hole DIRL1VGB-R22

Insulated plastic enclosure, 2 mounting holes DIRL2V-R22

Insulated plastic enclosure, 3 mounting holes DIRL3V-R22

Empty enclosure with predetermined breaking point PXD1  $\,$ 

Empty enclosure with predetermined breaking point PXD2  $\,$ 

Empty enclosure with predetermined breaking point PXD3

Empty enclosure with predetermined breaking point PXD4

Empty enclosure PXO1

Empty enclosure PXO2

Empty enclosure PXO3

Empty enclosure PXO4

Protective shroud RRSK

Insulated plastic enclosure with 1 mounting hole SIL22/1

High insulated plastic enclosure with 1 mounting hole SILH22/1